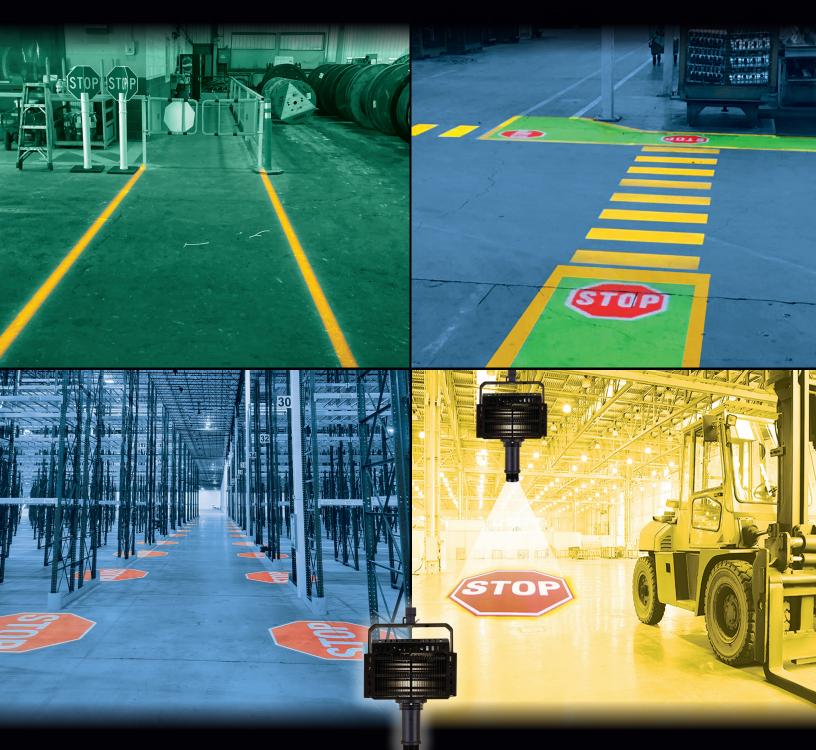

## **COMMON APPLICATIONS**

Gobosource projectors have significantly reduced our safety signage costs, and their low maintenance requirements and longevity make them the optimal choice for our organization. — AJ, Detriot, MI