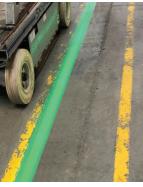

# **ECO LINES SERIES**

## ECO Lines ELF-80/F150 **Focusable Line Projectors**

- Focusable for crisper, brighter lines
- Available in 80W and 150W
- Line Length: up to 60ft.
- Line Width: 4 to 6in.
- Selectable line length option
- Colors: yellow, green, red, blue, amber, white
- Rugged, for wet and dusty environments
- Wide temperature range

## ECO Lines EL-F80/F150 RGY **Color Changing Line Projectors**

- All features of the EL-F-series
- Switches between red, green, yellow
- Sophisticated but simple
- 10 color and pattern profiles
- Dry-switch and 1-10V input controls
- Available in 80W and 150W