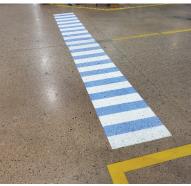

## **ECO Spot B90PCE Sign Projector**

■ Power: 90W LED

■ Projection Size: up to 9ft.

■ Projection Distance: up to 40ft.

■ UL/cUL Certified, IP65

■ Typical Use: medium-large floor signage, i.e. STOP Bars, STOP Signs

The listed projection sizes and distances are based on typical industrial environments.