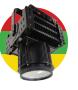

## **WAYFINDING PROJECTORS**

## ■ NEW PRODUCT

Wayfinding projectors are designed to project animated patterns that stand out even in busy environments. Unlike static images, which people quickly become accustomed to and may overlook, animated patterns like sequentially lighting chevrons convey a sense of urgency and effectively guide traffic. The animation can be easily selected to suit various needs.

Pattern length up to 12ft. Power 70W