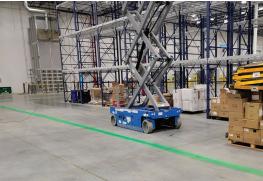

## ECO Lines ELF-80/F150 **Focusable Line Projectors**

- Focusable for crisper, brighter lines
- Available in 80W and 150W
- Line Length: up to 60ft.
- Line Width: 4 to 6in.
- Selectable line length option
- Colors: yellow, green, red, blue, amber, white
- Rugged, for wet and dusty environments
- Wide temperature range

## ECO Lines EL-F80/F150 RGY **Color Changing Line Projectors**

- All features of the EL-F-series
- Switches between red, green, yellow
- Sophisticated but simple
- 10 color and pattern profiles
- Dry-switch and 1-10V input controls
- Available in 80W and 150W