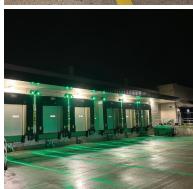

## **COMMON APPLICATIONS**

Gobosource projectors have significantly reduced our safety signage costs, and their low maintenance requirements and longevity make them the optimal choice for our organization. — AJ, Detriot, MI