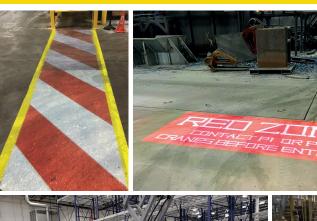

## **COMMON APPLICATIONS**

Gobosource projectors have significantly reduced our safety signage costs, and their low maintenance requirements and longevity make them the optimal choice for our organization. — AJ, Detriot, MI