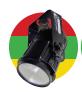

## **WAYFINDING PROJECTORS**

## ■ NEW PRODUCT

Wayfinding projectors are designed to project animated patterns that stand out even in busy environments. Unlike static images, which people quickly become accustomed to and may overlook, animated patterns like sequentially lighting chevrons convey a sense of urgency and effectively guide traffic. The animation can be easily selected to suit various needs.

Pattern length up to 12ft. Power 70W