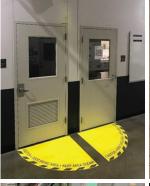

## **ECO Spot C40PCE Sign Projector**

**DESIGN** 

■ Power: 40W LED

■ Projection Size: up to 4ft.

■ Projection Distance: up to 32ft.

IP65 Rated

■ Typical Use: smaller floor signage, i.e. Stop-Look-Point, Yield

The listed projection sizes and distances are based on typical industrial environments.