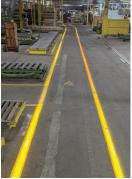

## ECO Lines ELF-80/F150 **Focusable Line Projectors**

- Focusable for crisper, brighter lines
- Available in 80W and 150W
- Line Length: up to 60ft.
- Line Width: 4 to 6in.
- Selectable line length option
- Colors: yellow, green, red, blue, amber, white
- Rugged, for wet and dusty environments
- Wide temperature range

## ECO Lines EL-F80/F150 RGY **Color Changing Line Projectors**

- All features of the EL-F-series
- Switches between red, green, yellow
- Sophisticated but simple
- 10 color and pattern profiles
- Dry-switch and 1-10V input controls
- Available in 80W and 150W