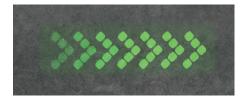

## ■ NEW PRODUCT

Wayfinding projectors are designed to project animated patterns that stand out even in busy environments. Unlike static images, which people quickly become accustomed to and may overlook, animated patterns like sequentially lighting chevrons convey a sense of urgency and effectively guide traffic. The animation can be easily selected to suit various needs.

Pattern length up to 12ft. Power 70W