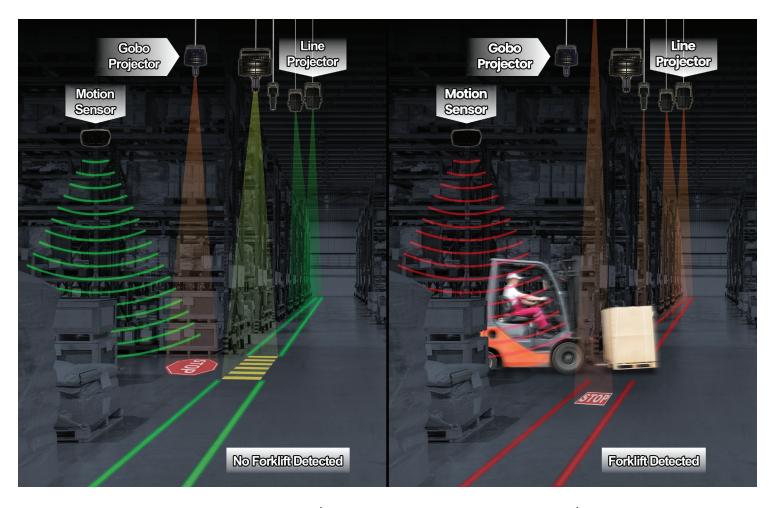

#### **Control Systems** (for all projectors but C20PCE)

- Control module for On/Off/ Dim/Blink functionality with motion sensor or AUX input
- Motion sensors for occupancy
- Motion sensors for vehicle/ pedestrian and directional detection
- Cables, adapters, mounting hardware