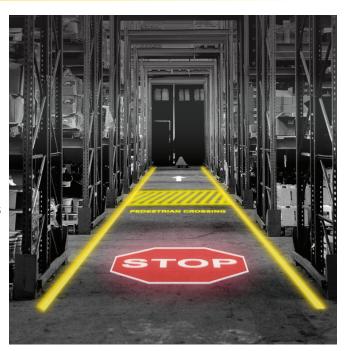

## ■ NEW PRODUCT

Wayfinding projectors are designed to project animated patterns that stand out even in busy environments. Unlike static images, which people quickly become accustomed to and may overlook, animated patterns like sequentially lighting chevrons convey a sense of urgency and effectively guide traffic. The animation can be easily selected to suit various needs.

Pattern length up to 12ft. Power 70W